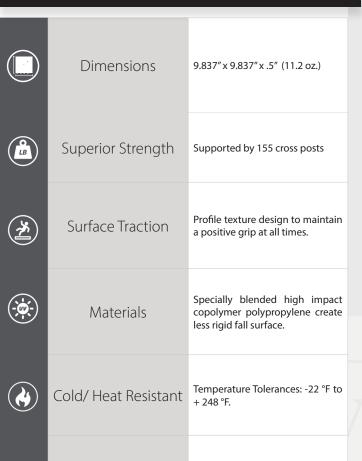

## **Additional Facts:**

| Channeling System | .50 inch                                                 |
|-------------------|----------------------------------------------------------|
| Cable Routing     | Upgrade available                                        |
| Profile           | Two -level surface profile w/ patented surface pin-heads |
| Cleaning          | Yard blower, pressure hose, wet / dry vac or mop         |
| Materials         | Specially blended high impact copolymer polypropylene    |