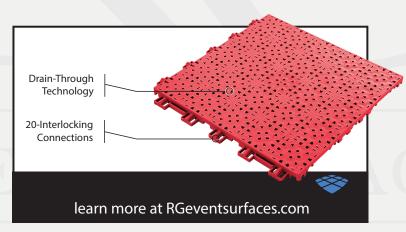

## **VersaCourt** modular flooring tile

VersaCourt Speed Outdoor court tile was designed and developed for outdoor inline hockey, roller sports, and multi-sport applications. The patented design offers incredible wheel grip and excellent traction while small pins engineered on the surface allow hockey pucks to slide across just as it would on an ice court.