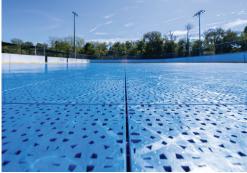

## **VersaCourt** modular flooring tile

VersaCourt Speed Outdoor court tile was designed and developed for outdoor inline hockey, roller sports, and multi-sport applications. The patented design offers incredible wheel grip and excellent traction while small pins engineered on the surface allow hockey pucks to slide across just as it would on an ice court.

## **Additional Facts:**

| Channeling System | .50 inch                                                 |
|-------------------|----------------------------------------------------------|
| Cable Routing     | Upgrade available                                        |
| Profile           | Two -level surface profile w/ patented surface pin-heads |
| Cleaning          | Yard blower, pressure hose, wet / dry vac or mop         |
| Materials         | Specially blended high impact copolymer polypropylene    |