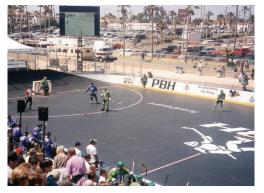

## **VersaCourt** modular flooring tile

VersaCourt Speed Outdoor court tile was designed and developed for outdoor inline hockey, roller sports, and multi-sport applications. The patented design offers incredible wheel grip and excellent traction while small pins engineered on the surface allow hockey pucks to slide across just as it would on an ice court.